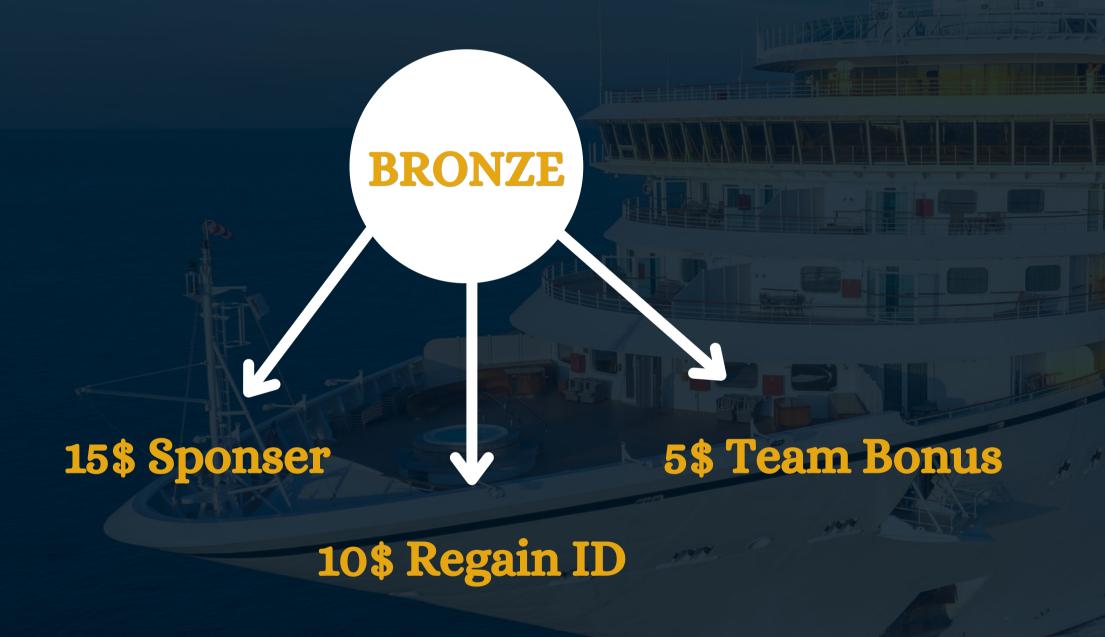

#### BRONZE MEMBERSHIP BREAKUP

(1 RG ID = 190\$ - 4RB ID's)

Bronze

15\$

Silver

50\$

Gold

- 150\$

#### UPLINE SPONSOR BONUS - 25%

NA 1st sponsor Bronze 2nd Upline 25\$ Silver 3rd Upline 75\$ Gold 4th Upline 150\$ Platinum 5th Upline 250\$ Diamond

# TEAM BONUS - \$

| Level | Bronze | Silver | Gold | Platinum | Diamond |
|-------|--------|--------|------|----------|---------|
| L1    | 0.5    | 2      | 6    | 12       | 20      |
| L2    | 0.5    | 2      | 6    | 12       | 20      |
| L3    | 0.5    | 2      | 6    | 12       | 20      |
| L4    | 0.5    | 2      | 6    | 12       | 20      |
| L5    | 0.5    | 2      | 6    | 12       | 20      |
| L6    | 0.5    | 2      | 6    | 12       | 20      |
| L7    | 0.5    | 2      | 6    | 12       | 20      |
| L8    | 0.5    | 2      | 6    | 12       | 20      |
| L9    | 0.5    | 2      | 6    | 12       | 20      |
| L10   | 0.5    | 2      | 6    | 12       | 20      |